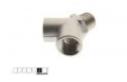

## Tee threaded "Y" 1/8" iei

**Product code:** SP816-18-002

## Technical parameters

Internal thread 1/8"

External thread 1/8"

PRODUCT CATEGORIES: THREADED FITTINGS, ACCESSORIES, TEESES, PNEUMATICS

NW @ is independent subject and not connected to ABITIG@, AMPHENOL@, ASPA@, BESTER@, BINZEL@, CEA@, CEBORA@, ESAB@, EWM@, FALTIG@, FRO@, FRONIUS@, HARRIS@, HYPERTHERM@, KJELLBERG@, LTEC@, LINCOLN@, MAGNUM@, OTC@, SAF@, SHERMAN@, TELWIN@, THERMAL DYNAMICS@, TRAFIMET@, TUCHEL@.