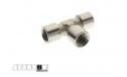

## Tee threaded "T" 1/8" iii

Product code:

SP815-18-001

## Technical parameters

Internal thread

PRODUCT CATEGORIES: THREADED FITTINGS, ACCESSORIES, TEESES, PNEUMATICS

NW ® is independent subject and not connected to ABITIG®, AMPHENOL®, ASPA®, BESTER®, BINZEL®, CEA®, CEBORA®, ESAB®, EWM®, FALTIG®, FRO®, FRONIUS®, HARRIS®, HYPERTHERM®, KJELLBERG®, LTEC®, LINCOLN®, MAGNUM®, OTC®, SAF®, SHERMAN®, TELWIN®, THERMAL DYNAMICS®, TRAFIMET®, TUCHEL®.