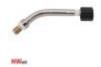

## Swan neck with spring 250

**Product code:** 25-00-001

## Technical parameters

| MIG torch   | handheld |
|-------------|----------|
| Application | 250      |

PRODUCT CATEGORIES: CONSUMABLES, 250

NW ® is independent subject and not connected to ABITIG®, AMPHENOL®, ASPA®, BESTER®, BINZEL®, CEA®, CEBORA®, ESAB®, EWM®, FALTIG®, FRO®, FRONIUS®, HARRIS®, HYPERTHERM®, KJELLBERG®, L-TEC®, LINCOLN®, MAGNUM®, OTC®, SAF®, SHERMAN®, TELWIN®, THERMAL DYNAMICS®, TRAFIMET®, TUCHEL®.