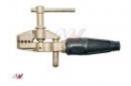

## Srew clamps 600A TYPE II

**Product code:** 

030-11-603

PRODUCT CATEGORIES: EARTH CLAMPS, ACCESSORIES

NW ® is independent subject and not connected to ABITIG®, AMPHENOL®, ASPA®, BESTER®, BINZEL®, CEA®, CEBORA®, ESAB®, EWM®, FALTIG®, FRO®, FRONIUS®, HARRIS®, HYPERTHERM®, KJELLBERG®, LTEC®, LINCOLN®, MAGNUM®, OTC®, SAF®, SHERMAN®, TELWIN®, THERMAL DYNAMICS®, TRAFIMET®, TUCHEL®.