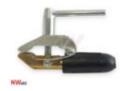

## Srew clamps 600A TYPE I

Product code:

030-11-601

PRODUCT CATEGORIES: EARTH CLAMPS, ACCESSORIES

NW ® is independent subject and not connected to ABITIG®, AMPHENOL®, ASPA®, BESTER®, BINZEL®, CEA®, CEBORA®, ESAB®, EWM®, FALTIG®, FRO®, FRONIUS®, HARRIS®, HYPERTHERM®, KJELLBERG®, LTEC®, LINCOLN®, MAGNUM®, OTC®, SAF®, SHERMAN®, TELWIN®, THERMAL DYNAMICS®, TRAFIMET®, TUCHEL®.