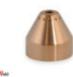

## Shield cap, machine 45-85A

Product code: NW51922

## Technical parameters

Torch SPARTUS®, HYPERTHERM®

type of torch machine

Type SPARTUS® SP45/85/125

**Type HYPERTHERM**® POWERMAX 65 / 85 / 105 / 1000-1650HRT/MRT

PRODUCT CATEGORIES: CONSUMABLES, PLASMA, FIT HYPERTHERM®, POWERMAX 65/85/105/1000-1650HRT/MRT®