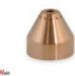

## Shield cap, machine 45-85A

Product code: NW51922

## Technical parameters

Torch SPARTUS®, HYPERTHERM®

type of torch machine

Type SPARTUS® SP45/85/125

Type HYPERTHERM® POWERMAX 65 / 85 / 105 / 1000-1650HRT/MRT

PRODUCT CATEGORIES: CONSUMABLES, PLASMA, FIT HYPERTHERM®, POWERMAX 65/85/105/1000-1650HRT/MRT®