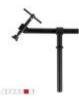

## Screw type clamping with swivel handle 300x300 45deg

**Product code:** 

SP010-70-013

## Technical parameters

 Dimensions [mm]
 300x300mm

 Weight
 2.45kg

PRODUCT CATEGORIES: WELDING TABLES, TOGGLE CLAMPS

NW @ is independent subject and not connected to ABITIG@, AMPHENOL@, ASPA@, BESTER@, BINZEL@, CEA@, CEBORA@, ESAB@, EWM@, FALTIG@, FRO@, FRONIUS@, HARRIS@, HYPERTHERM@, KJELLBERG@, LTEC@, LINCOLN@, MAGNUM@, OTC@, SAF@, SHERMAN@, TELWIN@, THERMAL DYNAMICS@, TRAFIMET@, TUCHEL@.