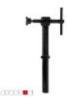

## Screw type clamping with swivel handel 300x150 90deg

**Product code:** 

SP010-70-012

## Technical parameters

 Dimensions [mm]
 300x150mm

 Weight
 1.5kg

PRODUCT CATEGORIES: WELDING TABLES, TOGGLE CLAMPS

NW @ is independent subject and not connected to ABITIG@, AMPHENOL@, ASPA@, BESTER@, BINZEL@, CEA@, CEBORA@, ESAB@, EWM@, FALTIG@, FRO@, FRONIUS@, HARRIS@, HYPERTHERM@, KJELLBERG@, LTEC@, LINCOLN@, MAGNUM@, OTC@, SAF@, SHERMAN@, TELWIN@, THERMAL DYNAMICS@, TRAFIMET@, TUCHEL@.