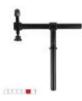

## Screw type clamping with outer hexagon bolt head 300x300 180deg

## **Product code:**

SP010-70-021

## Technical parameters

| Dimensions [mm] | 300x300mm |
|-----------------|-----------|
| Weight          | 2.5kg     |

PRODUCT CATEGORIES: WELDING TABLES, TOGGLE CLAMPS

NW @ is independent subject and not connected to ABITIG@, AMPHENOL@, ASPA@, BESTER@, BINZEL@, CEA@, CEBORA@, ESAB@, EWM@, FALTIG@, FRO@, FRONIUS@, HARRIS@, HYPERTHERM@, KJELLBERG@, LTEC@, LINCOLN@, MAGNUM@, OTC@, SAF@, SHERMAN@, TELWIN@, THERMAL DYNAMICS@, TRAFIMET@, TUCHEL@.