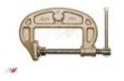

## Screw clamp 500A

## Product code:

030-12-500

PRODUCT CATEGORIES: MMA HOLDER, EARTH CLAMPS, ACCESSORIES

NW ® is independent subject and not connected to ABITIG®, AMPHENOL®, ASPA®, BESTER®, BINZEL®, CEA®, CEBORA®, ESAB®, EWM®, FALTIG®, FRO®, FRONIUS®, HARRIS®, HYPERTHERM®, KJELLBERG®, L-TEC®, LINCOLN®, MAGNUM®, OTC®, SAF®, SHERMAN®, TELWIN®, THERMAL DYNAMICS®, TRAFIMET®, TUCHEL®.