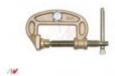

## Screw clamp 300A

**Product code:** 

030-12-300

PRODUCT CATEGORIES: <u>ELECTRODE HOLDERS</u>, <u>MMA HOLDER</u>, <u>EARTH CLAMPS</u>, <u>ACCESSORIES</u>

NW ® is independent subject and not connected to ABITIG®, AMPHENOL®, ASPA®, BESTER®, BINZEL®, CEA®, CEBORA®, ESAB®, EWM®, FALTIG®, FRO®, FRONIUS®, HARRIS®, HYPERTHERM®, KJELLBERG®, LTEC®, LINCOLN®, MAGNUM®, OTC®, SAF®, SHERMAN®, TELWIN®, THERMAL DYNAMICS®, TRAFIMET®, TUCHEL®.