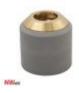

## Retaining cap

## Product code: 60300

## Technical parameters

Torch HYPERTHERM®

| type of torch    | hand                       |
|------------------|----------------------------|
| Type HYPERTHERM® | POWERMAX 350 / 380, MAX 20 |

PRODUCT CATEGORIES: CONSUMABLES, MAX 20®, PLASMA, FIT HYPERTHERM®, POWERMAX 350/380®