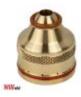

## Retaining cap 50A Air/O2 OEM CP450G

| Product code: | CB2900 |
|---------------|--------|
| Status:       | News   |

## Technical parameters

Torch CEBORA®

Type CEBORA® CP-161®, CP-162®

PRODUCT CATEGORIES: CONSUMABLES, FIT CEBORA®, CP-450G®, PLASMA

NW ® is independent subject and not connected to ABITIG®, AMPHENOL®, ASPA®, BESTER®, BINZEL®, CEA®, CEBORA®, ESAB®, EWM®, FALTIG®, FRO®, FRONIUS®, HARRIS®, HYPERTHERM®, KJELLBERG®, L-TEC®, LINCOLN®, MAGNUM®, OTC®, SAF®, SHERMAN®, TELWIN®, THERMAL DYNAMICS®, TRAFIMET®, TUCHEL®.