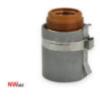

## Retaining cap 45-65A OHMIC

Product code:

NW60311HA

## Technical parameters

Torch HYPERTHERM®

Type HYPERTHERM® POWERMAX® 125 DURAMAX™

PRODUCT CATEGORIES: CONSUMABLES, PLASMA, FIT HYPERTHERM®, POWERMAX® 125 DURAMAX™

NW ® is independent subject and not connected to ABITIG®, AMPHENOL®, ASPA®, BESTER®, BINZEL®, CEA®, CEBORA®, ESAB®, EWM®, FALTIG®, FRO®, FRONIUS®, HARRIS®, HYPERTHERM®, KJELLBERG®, L-TEC®, LINCOLN®, MAGNUM®, OTC®, SAF®, SHERMAN®, TELWIN®, THERMAL DYNAMICS®, TRAFIMET®, TUCHEL®.