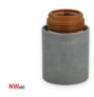

## Retaining cap 45-65A [PMX125]

Product code: NW60311A

## Technical parameters

Torch HYPERTHERM®

Type HYPERTHERM® POWERMAX® 125 DURAMAX™

PRODUCT CATEGORIES: CONSUMABLES, PLASMA, FIT HYPERTHERM®, POWERMAX® 125 DURAMAX™

NW ® is independent subject and not connected to ABITIG®, AMPHENOL®, ASPA®, BESTER®, BINZEL®, CEA®, CEBORA®, ESAB®, EWM®, FALTIG®, FRO®, FRONIUS®, HARRIS®, HYPERTHERM®, KJELLBERG®, L-TEC®, LINCOLN®, MAGNUM®, OTC®, SAF®, SHERMAN®, TELWIN®, THERMAL DYNAMICS®, TRAFIMET®, TUCHEL®.