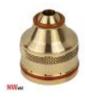

## Retaining cap 250A H35/N2 OEM CP450G

| Product code: | CB2903 |
|---------------|--------|
| Status:       | News   |

## Technical parameters

Torch CEBORA®

Type CEBORA® CP-161®, CP-162®

PRODUCT CATEGORIES: CONSUMABLES, FIT CEBORA®, CP-450G®, PLASMA

NW ® is independent subject and not connected to ABITIG®, AMPHENOL®, ASPA®, BESTER®, BINZEL®, CEA®, CEBORA®, ESAB®, EWM®, FALTIG®, FRO®, FRONIUS®, HARRIS®, HYPERTHERM®, KJELLBERG®, L-TEC®, LINCOLN®, MAGNUM®, OTC®, SAF®, SHERMAN®, TELWIN®, THERMAL DYNAMICS®, TRAFIMET®, TUCHEL®.