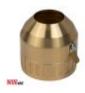

## Retaining cap 20-400A OEM CP450G

| Product code: | CB2880 |
|---------------|--------|
| Status:       | News   |

## Technical parameters

Torch CEBORA®

Type CEBORA® CP-161®, CP-162®

PRODUCT CATEGORIES: CONSUMABLES, FIT CEBORA®, CP-450G®, PLAZMA, PLASMA

NW ® is independent subject and not connected to ABITIG®, AMPHENOL®, ASPA®, BESTER®, BINZEL®, CEA®, CEBORA®, ESAB®, EWM®, FALTIG®, FRO®, FRONIUS®, HARRIS®, HYPERTHERM®, KJELLBERG®, L-TEC®, LINCOLN®, MAGNUM®, OTC®, SAF®, SHERMAN®, TELWIN®, THERMAL DYNAMICS®, TRAFIMET®, TUCHEL®.