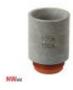

## Retaining cap 105-125A

Product code:

NW60311TB

## Technical parameters

Torch HYPERTHERM®

Type HYPERTHERM® POWERMAX® 125 DURAMAX™

PRODUCT CATEGORIES: CONSUMABLES, PLASMA, FIT HYPERTHERM®, POWERMAX® 125 DURAMAX™

NW ® is independent subject and not connected to ABITIG®, AMPHENOL®, ASPA®, BESTER®, BINZEL®, CEA®, CEBORA®, ESAB®, EWM®, FALTIG®, FRO®, FRONIUS®, HARRIS®, HYPERTHERM®, KJELLBERG®, L-TEC®, LINCOLN®, MAGNUM®, OTC®, SAF®, SHERMAN®, TELWIN®, THERMAL DYNAMICS®, TRAFIMET®, TUCHEL®.