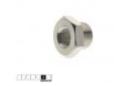

## Reduction 1/4" do 1/8"

Product code: SP813-18-014

## Technical parameters

External thread 1/4"

Internal thread 1/8"

PRODUCT CATEGORIES: THREADED FITTINGS, ACCESSORIES, REDUCTIONS, PNEUMATICS

NW ® is independent subject and not connected to ABITIG®, AMPHENOL®, ASPA®, BESTER®, BINZEL®, CEA®, CEBORA®, ESAB®, EWM®, FALTIG®, FRO®, FRONIUS®, HARRIS®, HYPERTHERM®, KJELLBERG®, L-TEC®, LINCOLN®, MAGNUM®, OTC®, SAF®, SHERMAN®, TELWIN®, THERMAL DYNAMICS®, TRAFIMET®, TUCHEL®.