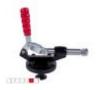

## Push pull toggle clamp with round block 200x150x50

Product code:

SP010-71-002