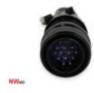

## Plug connector (male/cable) 14PINS Amph set

Product code:

## Technical parameters

| Group       | plug     |
|-------------|----------|
| Туре        | male     |
| Application | on cable |
| Pins        | 14       |
| Туре        | Amph     |

PRODUCT CATEGORIES: ACCESSORIES, CONNECTORS