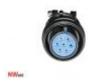

## Plug connector (female/cable) 7PINS Amph set

Product code:

002-07-003

## Technical parameters

| Group       | plug     |
|-------------|----------|
| Туре        | female   |
| Application | on cable |
| Pins        | 7        |
| Туре        | Amph     |

PRODUCT CATEGORIES: ACCESSORIES, CONNECTORS