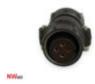

## Plug connector (female/cable) 4PINS SzR set

**Product code:** 

003-04-003

## Technical parameters

| Group       | plug     |
|-------------|----------|
| Туре        | female   |
| Application | on cable |
| Pins        | 4        |
| Туре        | SzR      |

PRODUCT CATEGORIES: ACCESSORIES, CONNECTORS