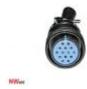

## Plug connector (female/cable) 14PINS Amph set

Product code:

002-14-003

## Technical parameters

| Group       | plug     |
|-------------|----------|
| Туре        | female   |
| Application | on cable |
| Pins        | 14       |
| Туре        | Amph     |

PRODUCT CATEGORIES: ACCESSORIES, CONNECTORS