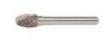

## Oval rotary burr 16x25x8/70

Product code: 044-08-160

NW-

## **Product description**

D1 - 9,5mm

L2 - 16mm

D2 - 6mm

L1 - 60mm

## Technical parameters

Type oval

Lenght [mm] 70

PRODUCT CATEGORIES: STANDARD, ROTARY BURRS, ACCESSORIES

NW ® is independent subject and not connected to ABITIG®, AMPHENOL®, ASPA®, BESTER®, BINZEL®, CEA®, CEBORA®, ESAB®, EWM®, FALTIG®, FRO®, FRONIUS®, HARRIS®, HYPERTHERM®, KJELLBERG®, L-TEC®, LINCOLN®, MAGNUM®, OTC®, SAF®, SHERMAN®, TELWIN®, THERMAL DYNAMICS®, TRAFIMET®, TUCHEL®.