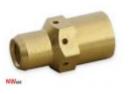

## Nozzle stock M6

## **Technical parameters**

Application

Product code:

FR51-30-006

PRODUCT CATEGORIES: AL2300 / AW2500, CONSUMABLES, FIT FRONIUS®

NW ® is independent subject and not connected to ABITIG®, AMPHENOL®, ASPA®, BESTER®, BINZEL®, CEA®, CEBORA®, ESAB®, EWM®, FALTIG®, FRO®, FRONIUS®, HARRIS®, HYPERTHERM®, KJELLBERG®, L-TEC®, LINCOLN®, MAGNUM®, OTC®, SAF®, SHERMAN®, TELWIN®, THERMAL DYNAMICS®, TRAFIMET®, TUCHEL®.

AL2300 / AW2500

Reference numbers and names belonged to above companies were called due to Property Right Law for buyer's convenience and they are related to code and spare part's description.

The products do not constitute an offer within the meaning of the Civil Code.