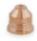

## Nozzle 105-125A

Product code: NW51424

WWW

## Technical parameters

Torch HYPERTHERM®

Type HYPERTHERM® POWERMAX® 125 DURAMAX™

PRODUCT CATEGORIES: CONSUMABLES, PLASMA, FIT HYPERTHERM®, POWERMAX® 125 DURAMAX™

NW ® is independent subject and not connected to ABITIG®, AMPHENOL®, ASPA®, BESTER®, BINZEL®, CEA®, CEBORA®, ESAB®, EWM®, FALTIG®, FRO®, FRONIUS®, HARRIS®, HYPERTHERM®, KJELLBERG®, L-TEC®, LINCOLN®, MAGNUM®, OTC®, SAF®, SHERMAN®, TELWIN®, THERMAL DYNAMICS®, TRAFIMET®, TUCHEL®.