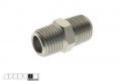

## Nipple 1/2"

## **Technical parameters**

**External thread** 

1/2

SP811-12-012

PRODUCT CATEGORIES: THREADED FITTINGS, ACCESSORIES, NIPPLES, PNEUMATICS

NW ® is independent subject and not connected to ABITIG®, AMPHENOL®, ASPA®, BESTER®, BINZEL®, CEA®, CEBORA®, ESAB®, EWM®, FALTIG®, FRO®, FRONIUS®, HARRIS®, HYPERTHERM®, KJELLBERG®, L-TEC®, LINCOLN®, MAGNUM®, OTC®, SAF®, SHERMAN®, TELWIN®, THERMAL DYNAMICS®, TRAFIMET®, TUCHEL®.