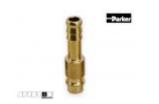

## Male plug type26 hose connection 8mm

Product code:

26SFTF08MXX

## Technical parameters

| Туре      | Plug     |
|-----------|----------|
| Group     | For hose |
| Size [mm] | 8        |

PRODUCT CATEGORIES: TYPE 26, ACCESSORIES, QUICK-RELEASE COUPLINGS, PNEUMATICS

NW ® is independent subject and not connected to ABITIG®, AMPHENOL®, ASPA®, BESTER®, BINZEL®, CEA®, CEBORA®, ESAB®, EWM®, FALTIG®, FRO®, FRONIUS®, HARRIS®, HYPERTHERM®, KJELLBERG®, L-TEC®, LINCOLN®, MAGNUM®, OTC®, SAF®, SHERMAN®, TELWIN®, THERMAL DYNAMICS®, TRAFIMET®, TUCHEL®.