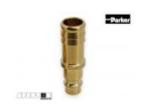

## Male plug type26 hose connection 13mm

**Product code:** 

26SFTF13MXX

## Technical parameters

| Туре      | Plug     |
|-----------|----------|
| Group     | For hose |
| Size [mm] | 13       |

PRODUCT CATEGORIES: TYPE 26, ACCESSORIES, QUICK-RELEASE COUPLINGS, PNEUMATICS

NW ® is independent subject and not connected to ABITIG®, AMPHENOL®, ASPA®, BESTER®, BINZEL®, CEA®, CEBORA®, ESAB®, EWM®, FALTIG®, FRO®, FRONIUS®, HARRIS®, HYPERTHERM®, KJELLBERG®, L-TEC®, LINCOLN®, MAGNUM®, OTC®, SAF®, SHERMAN®, TELWIN®, THERMAL DYNAMICS®, TRAFIMET®, TUCHEL®.