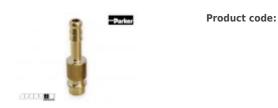

## Male plug type26 hose connection 6mm

26SFTF06MXX

## Technical parameters

| Туре      | Plug     |
|-----------|----------|
| Group     | For hose |
| Size [mm] | 6        |

PRODUCT CATEGORIES: TYPE 26, ACCESSORIES, QUICK-RELEASE COUPLINGS, PNEUMATICS

NW ® is independent subject and not connected to ABITIG®, AMPHENOL®, ASPA®, BESTER®, BINZEL®, CEA®, CEBORA®, ESAB®, EWM®, FALTIG®, FRO®, FRONIUS®, HARRIS®, HYPERTHERM®, KJELLBERG®, L-TEC®, LINCOLN®, MAGNUM®, OTC®, SAF®, SHERMAN®, TELWIN®, THERMAL DYNAMICS®, TRAFIMET®, TUCHEL®.