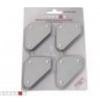

## Magnetic welding holders 4pc [max working load 11kg]

## Technical parameters

Maximum working load [kg]

11

SP145-00-009

PRODUCT CATEGORIES: ACCESSORIES, MAGNETIC HOLDERS

NW ® is independent subject and not connected to ABITIG®, AMPHENOL®, ASPA®, BESTER®, BINZEL®, CEA®, CEBORA®, ESAB®, EWM®, FALTIG®, FRO®, FRONIUS®, HARRIS®, HYPERTHERM®, KJELLBERG®, L-TEC®, LINCOLN®, MAGNUM®, OTC®, SAF®, SHERMAN®, TELWIN®, THERMAL DYNAMICS®, TRAFIMET®, TUCHEL®.