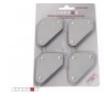

## Magnetic welding holders 4pc [max working load 11kg]

**Product code:** SP145-00-009

## Technical parameters

Maximum working load [kg] 11

PRODUCT CATEGORIES: ACCESSORIES, MAGNETIC HOLDERS

NW ® is independent subject and not connected to ABITIG®, AMPHENOL®, ASPA®, BESTER®, BINZEL®, CEA®, CEBORA®, ESAB®, EWM®, FALTIG®, FRO®, FRONIUS®, HARRIS®, HYPERTHERM®, KJELLBERG®, LTEC®, LINCOLN®, MAGNUM®, OTC®, SAF®, SHERMAN®, TELWIN®, THERMAL DYNAMICS®, TRAFIMET®, TUCHEL®.