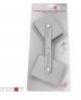

## Magnetic welding holder - adjustable angle [max working load 22kg]

Product code:

## Technical parameters

Maximum working load [kg]

22

SP145-03-050

PRODUCT CATEGORIES: ACCESSORIES, MAGNETIC HOLDERS

NW ® is independent subject and not connected to ABITIG®, AMPHENOL®, ASPA®, BESTER®, BINZEL®, CEA®, CEBORA®, ESAB®, EWM®, FALTIG®, FRO®, FRONIUS®, HARRIS®, HYPERTHERM®, KJELLBERG®, L-TEC®, LINCOLN®, MAGNUM®, OTC®, SAF®, SHERMAN®, TELWIN®, THERMAL DYNAMICS®, TRAFIMET®, TUCHEL®.