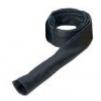

## Leather cover with zip 1m (wide)

**Product code:** 

LS25100

## Technical parameters

**Type** leather

PRODUCT CATEGORIES: CABLE COVERS, ACCESSORIES, TIG

NW ® is independent subject and not connected to ABITIG®, AMPHENOL®, ASPA®, BESTER®, BINZEL®, CEA®, CEBORA®, ESAB®, EWM®, FALTIG®, FRO®, FRONIUS®, HARRIS®, HYPERTHERM®, KJELLBERG®, LTEC®, LINCOLN®, MAGNUM®, OTC®, SAF®, SHERMAN®, TELWIN®, THERMAL DYNAMICS®, TRAFIMET®, TUCHEL®.