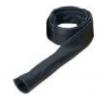

## Leather cover with 1m zip (narrow)

**Product code:** 

LS22100

## Technical parameters

**Type** leather

PRODUCT CATEGORIES: CABLE COVERS, ACCESSORIES, TIG

NW ® is independent subject and not connected to ABITIG®, AMPHENOL®, ASPA®, BESTER®, BINZEL®, CEA®, CEBORA®, ESAB®, EWM®, FALTIG®, FRO®, FRONIUS®, HARRIS®, HYPERTHERM®, KJELLBERG®, LTEC®, LINCOLN®, MAGNUM®, OTC®, SAF®, SHERMAN®, TELWIN®, THERMAL DYNAMICS®, TRAFIMET®, TUCHEL®.