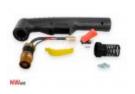

## Hand torch head with handgrip

Product code:

NW06001KIT

## **Technical parameters**

| Standard      | SPARTUS® |
|---------------|----------|
| type of torch | hand     |
| Type SPARTUS® | SP101    |

PRODUCT CATEGORIES: FIT SPARTUS®, CONSUMABLES, PLASMA

NW ® is independent subject and not connected to ABITIG®, AMPHENOL®, ASPA®, BESTER®, BINZEL®, CEA®, CEBORA®, ESAB®, EWM®, FALTIG®, FRO®, FRONIUS®, HARRIS®, HYPERTHERM®, KJELLBERG®, L-TEC®, LINCOLN®, MAGNUM®, OTC®, SAF®, SHERMAN®, TELWIN®, THERMAL DYNAMICS®, TRAFIMET®, TUCHEL®.