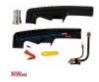

## Hand torch head with handgrip

Product code: NW06802KIT

## Technical parameters

| Standard      | SPARTUS® |
|---------------|----------|
| type of torch | hand     |
| Type SPARTUS® | SP81     |

PRODUCT CATEGORIES: FIT SPARTUS®, CONSUMABLES, PLASMA

NW ® is independent subject and not connected to ABITIG®, AMPHENOL®, ASPA®, BESTER®, BINZEL®, CEA®, CEBORA®, ESAB®, EWM®, FALTIG®, FRO®, FRONIUS®, HARRIS®, HYPERTHERM®, KJELLBERG®, L-TEC®, LINCOLN®, MAGNUM®, OTC®, SAF®, SHERMAN®, TELWIN®, THERMAL DYNAMICS®, TRAFIMET®, TUCHEL®.