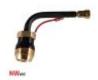

## Hand torch head 70° [P80]

| Product code: | NW08000 |
|---------------|---------|
| Status:       | News    |

## Technical parameters

| Torch          | PANASONIC® |
|----------------|------------|
| type of torch  | hand       |
| PANASONIC type | P80        |

PRODUCT CATEGORIES: P80, CONSUMABLES, PLASMA, FIT PANASONIC®