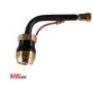

## Hand torch head 70° [P80]

**Technical parameters** 

Torch

type of torch PANASONIC type

| Product code: | NW08000    |
|---------------|------------|
| Status:       | News       |
|               |            |
|               |            |
|               |            |
|               | PANASONIC® |
|               | hand       |
|               | P80        |