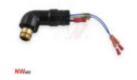

## Hand torch head

Product code: NW06800

## Technical parameters

Torch TRAFIMET®

| type of torch  | hand              |
|----------------|-------------------|
| Type TRAFIMET® | A80 / 81 P80 / 81 |

PRODUCT CATEGORIES: CONSUMABLES, A80/81 P80/81®, PLASMA, FIT TRAFIMET®