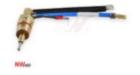

## Hand torch head

Product code: NW09700

## Technical parameters

 Group
 torch body

 type of torch
 hand

 Type PT™
 PT100

PRODUCT CATEGORIES: PT100H™ / PT100M™, CONSUMABLES, PLASMA, FIT PT™

NW ® is independent subject and not connected to ABITIG®, AMPHENOL®, ASPA®, BESTER®, BINZEL®, CEA®, CEBORA®, ESAB®, EWM®, FALTIG®, FRO®, FRONIUS®, HARRIS®, HYPERTHERM®, KJELLBERG®, L-TEC®, LINCOLN®, MAGNUM®, OTC®, SAF®, SHERMAN®, TELWIN®, THERMAL DYNAMICS®, TRAFIMET®, TUCHEL®.