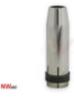

## Gas nozzle fi12

**Product code:** 36-50-120

## Technical parameters

Nozzle diameter [mm] 12

| Type of gas nozzle | strongly conical |
|--------------------|------------------|
| Application        | 360              |

PRODUCT CATEGORIES: CONSUMABLES, 360