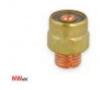

## Gas lens collet body 18SC L=21mm [d=2.4mm]

Product code: NW18GL32

## Technical parameters

| Electrode diameter [mm] | 2.4  |
|-------------------------|------|
| Lenght [mm]             | 21   |
| Application             | 18SC |

PRODUCT CATEGORIES: CONSUMABLES, 18SC, TIG