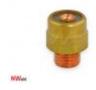

## Gas lens collet body 18SC L=21mm [d=1.6mm]

Product code:

## Technical parameters

| Electrode diameter [mm] | 1.6  |
|-------------------------|------|
| Lenght [mm]             | 21   |
| Application             | 18SC |

PRODUCT CATEGORIES: CONSUMABLES, 18SC, TIG