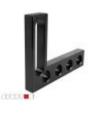

## Flat angle bracket 275x175x25

Product code:

SP010-31-005

## Technical parameters

| Dimensions [mm] | 275x175x25mm |
|-----------------|--------------|
| Weight          | 3kg          |

PRODUCT CATEGORIES: WELDING TABLES, ANGLES

NW ® is independent subject and not connected to ABITIG®, AMPHENOL®, ASPA®, BESTER®, BINZEL®, CEA®, CEBORA®, ESAB®, EWM®, FALTIG®, FRO®, FRONIUS®, HARRIS®, HYPERTHERM®, KJELLBERG®, L-TEC®, LINCOLN®, MAGNUM®, OTC®, SAF®, SHERMAN®, TELWIN®, THERMAL DYNAMICS®, TRAFIMET®, TUCHEL®.