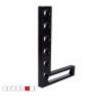

## Flat angle bracket 225x325x25

Product code:

SP010-31-001

## Technical parameters

Dimensions [mm] 225x325x25mm

Weight 3.5kg

PRODUCT CATEGORIES: WELDING TABLES, ANGLES

NW @ is independent subject and not connected to ABITIG@, AMPHENOL@, ASPA@, BESTER@, BINZEL@, CEA@, CEBORA@, ESAB@, EWM@, FALTIG@, FRO@, FRONIUS@, HARRIS@, HYPERTHERM@, KJELLBERG@, LTEC@, LINCOLN@, MAGNUM@, OTC@, SAF@, SHERMAN@, TELWIN@, THERMAL DYNAMICS@, TRAFIMET@, TUCHEL@.