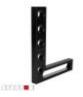

## Flat angle bracket 225x275x25

Product code:

SP010-31-003

## Technical parameters

Dimensions [mm] 225x275x25mm

| Weight | 3kg |  |
|--------|-----|--|
|        | 9   |  |

PRODUCT CATEGORIES: WELDING TABLES, ANGLES

NW @ is independent subject and not connected to ABITIG@, AMPHENOL@, ASPA@, BESTER@, BINZEL@, CEA@, CEBORA@, ESAB@, EWM@, FALTIG@, FRO@, FRONIUS@, HARRIS@, HYPERTHERM@, KJELLBERG@, LTEC@, LINCOLN@, MAGNUM@, OTC@, SAF@, SHERMAN@, TELWIN@, THERMAL DYNAMICS@, TRAFIMET@, TUCHEL@.