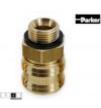

## Female quick coupler type26 with inner thread 3/8"

Product code:

26KAAW17MPX

## **Technical parameters**

| Туре       | Socket               |
|------------|----------------------|
| Group      | With external thread |
| Size [cal] | 3/8                  |

PRODUCT CATEGORIES: TYPE 26, ACCESSORIES, QUICK-RELEASE COUPLINGS, PNEUMATICS